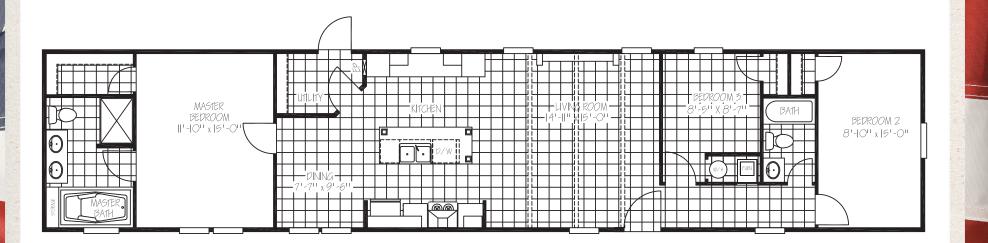

## THE JACKSON

# ★ ★ ★ T H E AMERICAN S E R I E S

1

MODEL:

AMS16763B | 16 x 76 | 1,191 SQ. FT. | 3 BED 2 BATH

1001 W. Loop 340 | Waco, Texas 76712 | 254-235-0222 | www.JessupHousing.com